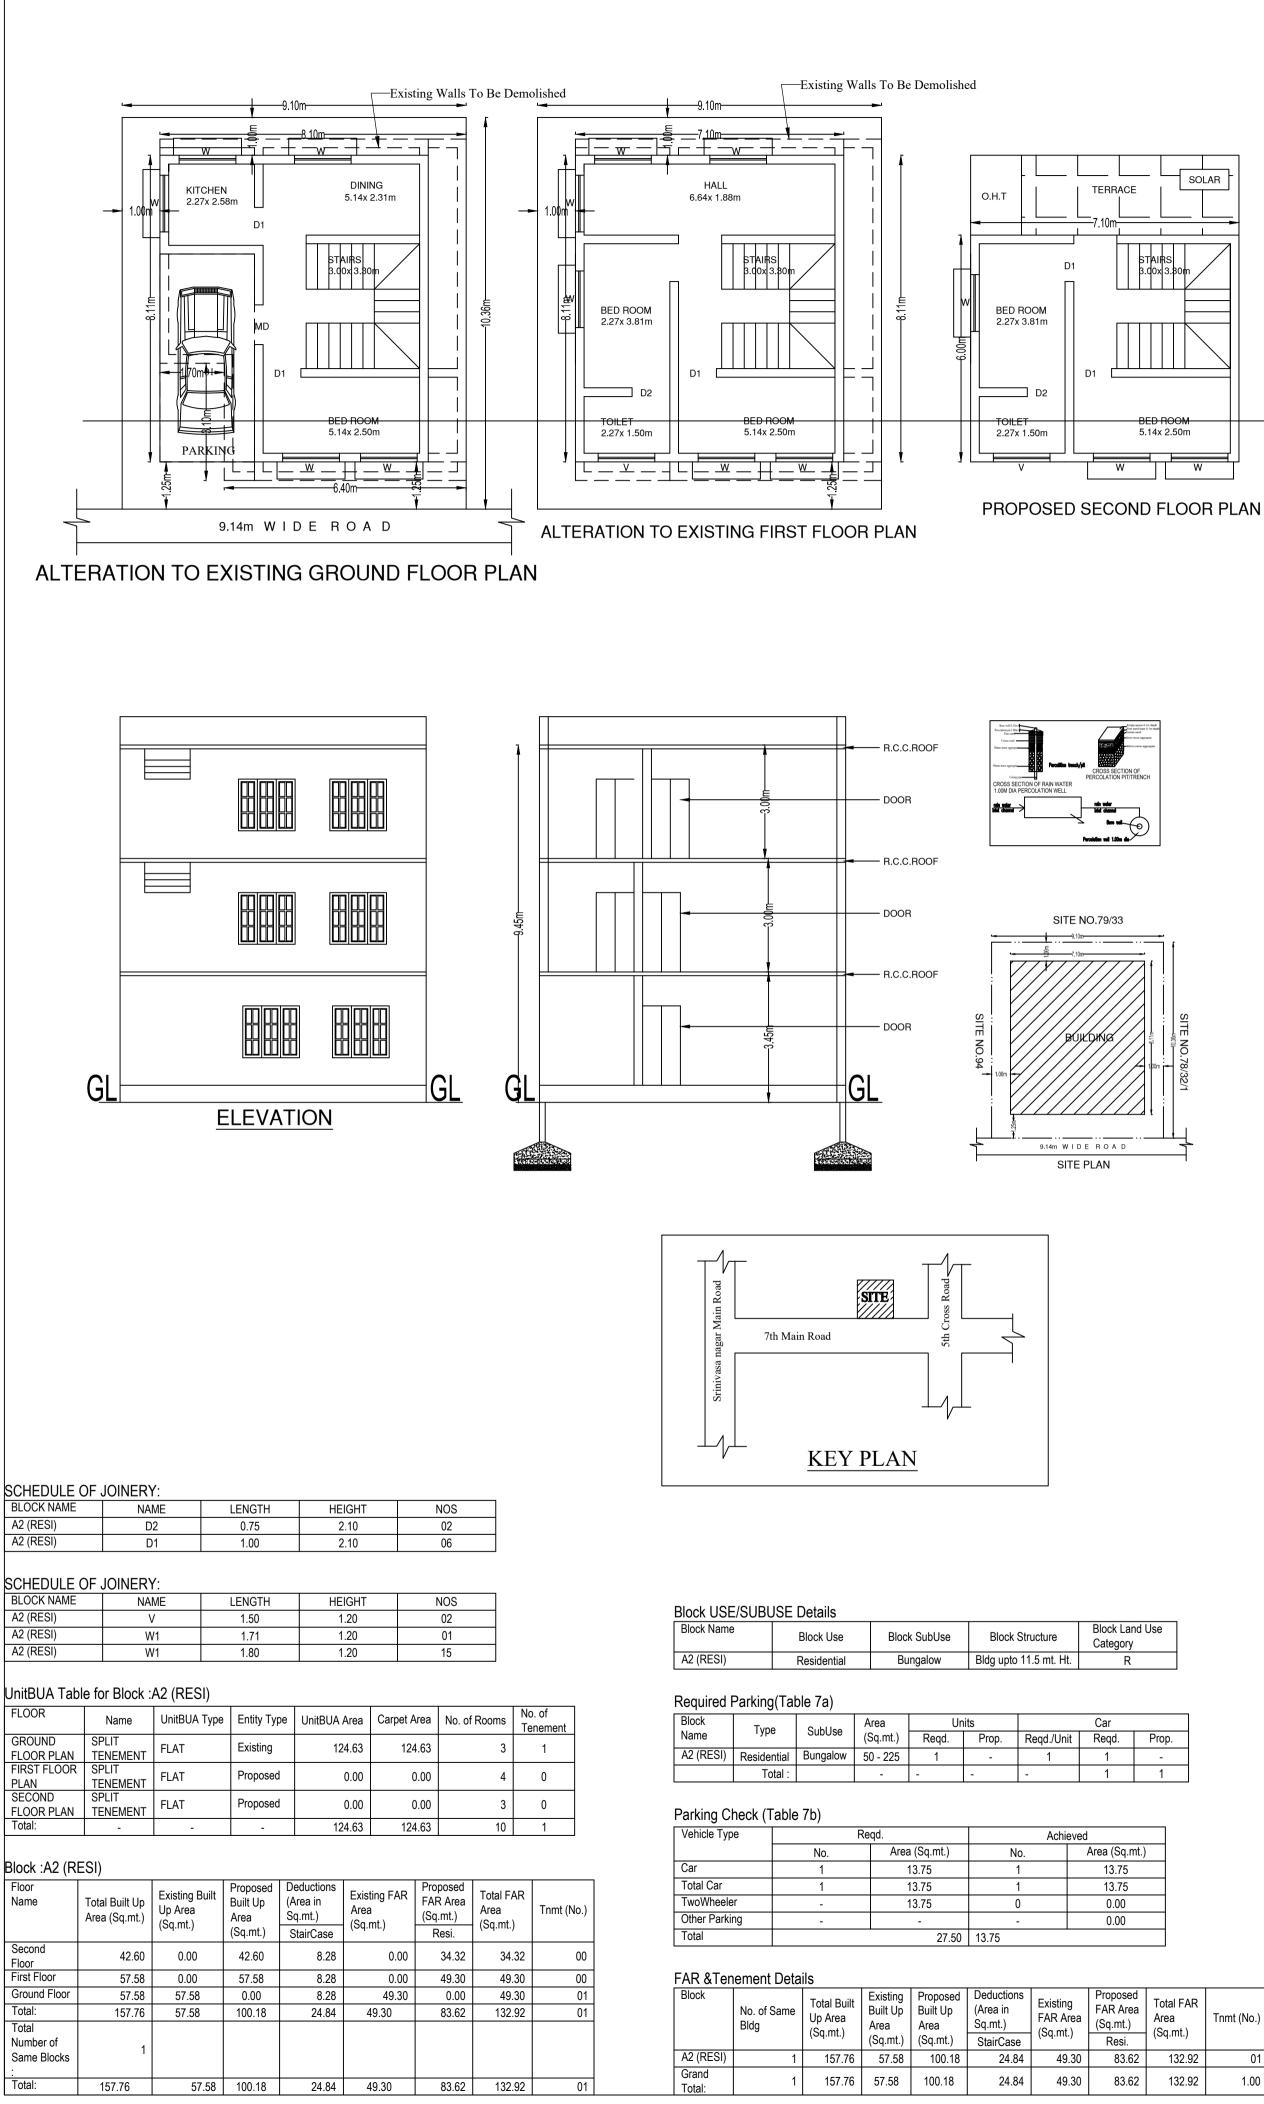

9. The applicant shall plant at least two trees in the premises.

|                                                                                                                                                                                                                                                                                                                  |                                                                                                                                                                                                               |                                     | ŊŢ                       |                         |
|------------------------------------------------------------------------------------------------------------------------------------------------------------------------------------------------------------------------------------------------------------------------------------------------------------------|---------------------------------------------------------------------------------------------------------------------------------------------------------------------------------------------------------------|-------------------------------------|--------------------------|-------------------------|
| pproval Condition :                                                                                                                                                                                                                                                                                              |                                                                                                                                                                                                               |                                     | N —                      |                         |
| is Plan Sanction is issued subject to the following conditions :<br>Sanction is accorded for the Residential Building at 32 , 7TH CROSS, SRINIVASA                                                                                                                                                               |                                                                                                                                                                                                               |                                     |                          | V                       |
| AGAR,BANGALORE., Bangalore.<br>I.Consist of 1Ground + 2 only.                                                                                                                                                                                                                                                    |                                                                                                                                                                                                               |                                     | SCA                      | LE - 1:100              |
| Sanction is accorded for Residential use only. The use of the building shall not be deviated to any<br>her use.                                                                                                                                                                                                  |                                                                                                                                                                                                               | ALL                                 | DIMENSIONS               | ARE IN METER            |
| 13.75 area reserved for car parking shall not be converted for any other purpose.<br>Development charges towards increasing the capacity of water supply, sanitary and power main                                                                                                                                | AREA STATEMENT (BBMP)                                                                                                                                                                                         | VERSION NO.: 1.0<br>VERSION DATE: 2 |                          |                         |
| as to be paid to BWSSB and BESCOM if any.<br>Necessary ducts for running telephone cables, cubicles at ground level for postal services & space<br>a dumping gathage within the promises shall be provided.                                                                                                      | PROJECT DETAIL:<br>Authority: BBMP                                                                                                                                                                            | Plot Use: Resident                  |                          |                         |
| r dumping garbage within the premises shall be provided.<br>The applicant shall INSURE all workmen involved in the construction work against any accident<br>untoward incidents arising during the time of construction.                                                                                         | Inward_No:<br>BBMP/Ad.Com./SUT/0152/20-21                                                                                                                                                                     | 52/20-21 Plot SubUse: Bungalow      |                          |                         |
| The applicant shall not stock any building materials / debris on footpath or on roads or on drains.<br>The debris shall be removed and transported to near by dumping yard.                                                                                                                                      | Application Type: Suvarna Parvangi Land Use Zone: Residential (Main)   Proposal Type: Building Permission Plot/Sub Plot No.: 32   Nature of Sanction: ADDITION OR PID Na. (As not Khota Evtract), 54, 242, 20 |                                     |                          |                         |
| The applicant shall maintain during construction such barricading as considered necessary to<br>revent dust, debris & other materials endangering the safety of people / structures etc. in                                                                                                                      | EXTENSION<br>Location: RING-II                                                                                                                                                                                | Locality / Street of                | hata Extract): 54-343-32 |                         |
| around the site.<br>The applicant shall plant at least two trees in the premises.                                                                                                                                                                                                                                | Building Line Specified as per Z.R: NA                                                                                                                                                                        | NAGAR,BANGALC                       | DRE.                     |                         |
| Permission shall be obtained from forest department for cutting trees before the commencement.<br>f the work.<br>License and approved plans shall be posted in a conspicuous place of the licensed premises. The                                                                                                 | Zone: South<br>Ward: Ward-163<br>Planning District: 210-Jayanagar                                                                                                                                             |                                     |                          |                         |
| uilding license and the copies of sanctioned plans with specifications shall be mounted on<br>frame and displayed and they shall be made available during inspections.                                                                                                                                           | AREA DETAILS:<br>AREA OF PLOT (Minimum)                                                                                                                                                                       | (A)                                 |                          | SQ.MT.<br>94.27         |
| If any owner / builder contravenes the provisions of Building Bye-laws and rules in force, the rchitect / Engineer / Supervisor will be informed by the Authority in the first instance, warned in                                                                                                               | NET AREA OF PLOT<br>COVERAGE CHECK                                                                                                                                                                            | (A-Deductions)                      |                          | 94.27                   |
| e second instance and cancel the registration if the same is repeated for the third time.<br>Technical personnel, applicant or owner as the case may be shall strictly adhere to the duties and                                                                                                                  | Permissible Coverage area (7<br>Proposed Coverage Area (61                                                                                                                                                    | ,                                   |                          | 70.70<br>57.58          |
| sponsibilities specified in Schedule - IV (Bye-law No. 3.6) under sub section IV-8 (e) to (k).<br>The building shall be constructed under the supervision of a registered structural engineer.                                                                                                                   | Achieved Net coverage area (<br>Balance coverage area left ( 1                                                                                                                                                | · · ·                               |                          | 57.58<br>13.12          |
| .On completion of foundation or footings before erection of walls on the foundation and in the case<br>columnar structure before erecting the columns "COMMENCEMENT CERTIFICATE" shall be obtained.                                                                                                              | FAR CHECK<br>Permissible F.A.R. as per zon                                                                                                                                                                    |                                     |                          | 164.97                  |
| Drinking water supplied by BWSSB should not be used for the construction activity of the building.<br>The applicant shall ensure that the Rain Water Harvesting Structures are provided & maintained in<br>bood repair for storage of water for non potable purposes or recharge of ground water at all times    | Additional F.A.R within Ring I<br>Allowable TDR Area (60% of<br>Premium FAR for Plot within I                                                                                                                 | Perm.FAR )                          | אטנ - )                  | 0.00<br>0.00<br>0.00    |
| aving a minimum total capacity mentioned in the Bye-law 32(a).<br>If any owner / builder contravenes the provisions of Building Bye-laws and rules in force, the                                                                                                                                                 | Total Perm. FAR area ( 1.75 )<br>Residential FAR (62.91% )                                                                                                                                                    | ,                                   |                          | 0.00<br>164.97<br>83.62 |
| uthority will inform the same to the concerned registered Architect / Engineers / Supervisor in the<br>st instance, warn in the second instance and cancel the registration of the professional if the same                                                                                                      | Existing Residential FAR (37.<br>Proposed FAR Area                                                                                                                                                            | ,                                   |                          | 49.30<br>132.92         |
| repeated for the third time.<br>The Builder / Contractor / Professional responsible for supervision of work shall not shall not shall not                                                                                                                                                                        | Achieved Net FAR Area (1.4<br>Balance FAR Area (0.34)                                                                                                                                                         | 1)                                  |                          | 132.92<br>32.05         |
| aterially and structurally deviate the construction from the sanctioned plan, without previous<br>oproval of the authority. They shall explain to the owner s about the risk involved in contravention<br>i the provisions of the Act, Rules, Bye-laws, Zoning Regulations, Standing Orders and Policy Orders of | Proposed BuiltUp Area                                                                                                                                                                                         |                                     |                          | 157.76                  |
| e BBMP.<br>In case of any false information, misrepresentation of facts, or pending court cases, the plan                                                                                                                                                                                                        | Existing BUA Area<br>Achieved BuiltUp Area                                                                                                                                                                    |                                     |                          | 57.58<br>100.18         |
| anction is deemed cancelled.<br>ecial Condition as per Labour Department of Government of Karnataka vide ADDENDUM                                                                                                                                                                                                | Approval Date : 07/07/2020 3:                                                                                                                                                                                 | 40:30 PM                            |                          |                         |
| losadaagiHoodike) Letter No. LD/95/LET/2013, dated: 01-04-2013 :                                                                                                                                                                                                                                                 | , , , , , , , , , , , , , , , , , , ,                                                                                                                                                                         |                                     |                          |                         |
| Registration of<br>oplicant / Builder / Owner / Contractor and the construction workers working in the                                                                                                                                                                                                           | Color Notes                                                                                                                                                                                                   |                                     |                          |                         |
| nstruction site with the "Karnataka Building and Other Construction workers Welfare<br>bard"should be strictly adhered to                                                                                                                                                                                        | COLOR INDEX<br>PLOT BOUNDARY                                                                                                                                                                                  |                                     |                          |                         |
| The Applicant / Builder / Owner / Contractor should submit the Registration of establishment and                                                                                                                                                                                                                 | ABUTTING ROAD<br>PROPOSED WORK (COVERAGE AREA)                                                                                                                                                                |                                     |                          |                         |
| t of construction workers engaged at the time of issue of Commencement Certificate. A copy of the<br>me shall also be submitted to the concerned local Engineer in order to inspect the establishment<br>ad ensure the registration of establishment and workers working at construction site or work place.     | EXISTING (To be retained)<br>EXISTING (To be demolished)                                                                                                                                                      |                                     |                          |                         |
| The Applicant / Builder / Owner / Contractor shall also inform the changes if any of the list of borkers engaged by him.                                                                                                                                                                                         |                                                                                                                                                                                                               |                                     |                          |                         |
| At any point of time No Applicant / Builder / Owner / Contractor shall engage a construction worker his site or work place who is not registered with the "Karnataka Building and Other Construction                                                                                                             |                                                                                                                                                                                                               |                                     |                          |                         |
| orkers Welfare Board".                                                                                                                                                                                                                                                                                           | OWNER / GPA HOLDER'S SIG                                                                                                                                                                                      |                                     |                          |                         |
| te :<br>ccommodation shall be provided for setting up of schools for imparting education to the children o                                                                                                                                                                                                       | OWNER'S ADDRESS WITH II<br>NUMBER & CONTACT NUM                                                                                                                                                               |                                     |                          |                         |
| onstruction workers in the labour camps / construction sites.<br>ist of children of workers shall be furnished by the builder / contractor to the Labour Department                                                                                                                                              | TIRLOCK GOYAL                                                                                                                                                                                                 |                                     |                          |                         |
| nich is mandatory.<br>Employment of child labour in the construction activities strictly prohibited.                                                                                                                                                                                                             | NITESH GOYAL<br>SHUBHAM GOYAL                                                                                                                                                                                 |                                     |                          |                         |
| Obtaining NOC from the Labour Department before commencing the construction work is a must.<br>BMP will not be responsible for any dispute that may arise in respect of property in question.                                                                                                                    | NO.32,7TH CROSS, SRI<br>PID NO.54-343-32 W                                                                                                                                                                    | NIVASA NAGA<br>/ARD NO-163.         | R,BANGALOF               | ₹Е.                     |
| n case if the documents submitted in respect of property in question is found to be false or bricated, the plan sanctioned stands cancelled automatically and legal action will be initiated.                                                                                                                    | NW4.                                                                                                                                                                                                          |                                     |                          |                         |
| THE OWNER / BUILDER SHOULD ENSURE THE REQUIRED SAFETY MEASURES WHILE<br>(CAVATION FOR BASEMENT/FOUNDATION AND CONSTRUCTING THE BASEMENT/                                                                                                                                                                         | Multon were                                                                                                                                                                                                   |                                     |                          |                         |
| OUNDATION/STILT AND UPPER FLOORS WITH REGARD TO THE STABILITY OF THE RUCTURE, SAFETY OF THE NEIGHBOURS AND CONSTRUCTION LABOURERS.                                                                                                                                                                               | TINOCK                                                                                                                                                                                                        |                                     |                          |                         |
| WNER/BUILDER WILL BE HELD RESPONSIBLE FOR ANY LAPSES IN THIS REGARD.                                                                                                                                                                                                                                             | ARCHITECT/ENGINEER /SUF                                                                                                                                                                                       | PERVISOR 'S SIGN/                   | ATURE                    |                         |
|                                                                                                                                                                                                                                                                                                                  |                                                                                                                                                                                                               |                                     |                          |                         |
|                                                                                                                                                                                                                                                                                                                  | DHANANJAYA K N<br>Reg No. BCC/BL-3.6/E-                                                                                                                                                                       | 4374/2018-19                        |                          |                         |
|                                                                                                                                                                                                                                                                                                                  |                                                                                                                                                                                                               |                                     |                          |                         |
|                                                                                                                                                                                                                                                                                                                  | 1.                                                                                                                                                                                                            |                                     |                          |                         |
|                                                                                                                                                                                                                                                                                                                  | - Alm                                                                                                                                                                                                         | I EN                                |                          |                         |
| The plans are approved in accordance with the acceptance for approval by the Assistant Director of town planning ( <u>SOUTH</u> ) on date: <u>07/07/2020</u>                                                                                                                                                     | y                                                                                                                                                                                                             |                                     |                          |                         |
| vide lp number:BBMP/Ad.Com./SUT/0152/20-21 subject                                                                                                                                                                                                                                                               |                                                                                                                                                                                                               |                                     |                          |                         |
| to terms and conditions laid down along with this building plan approval.                                                                                                                                                                                                                                        | PROJECT TITLE :                                                                                                                                                                                               |                                     |                          |                         |
| This approval of Building plan/ Modified plan is valid for two years from the date of issue of plan and building licence by the competent authority.                                                                                                                                                             | PLAN SHOWING E<br>PROPOSED ADITIO                                                                                                                                                                             |                                     |                          |                         |
| date of issue of plan and building licence by the competent authority.                                                                                                                                                                                                                                           | SECOND FLOOR P                                                                                                                                                                                                | LAN @ SITE 1                        | NO.32,7TH C              | ROSS,                   |
|                                                                                                                                                                                                                                                                                                                  | SRINIVASA NAGA<br>WARD NO-163.                                                                                                                                                                                | ik,bangalo                          | ke.pid NU.5              | <del>4</del> -343-32    |
| ASSISTANT DIRECTOR OF TOWN PLANNING (SOUTH                                                                                                                                                                                                                                                                       | DRAWING TITLE :                                                                                                                                                                                               | RESIDEN                             | TIAL BUIL                | DING                    |
|                                                                                                                                                                                                                                                                                                                  |                                                                                                                                                                                                               |                                     |                          |                         |
|                                                                                                                                                                                                                                                                                                                  |                                                                                                                                                                                                               |                                     |                          |                         |
| BHRUHAT BENGALURU MAHANAGARA PALIKE                                                                                                                                                                                                                                                                              | SHEET NO : 1                                                                                                                                                                                                  |                                     |                          |                         |